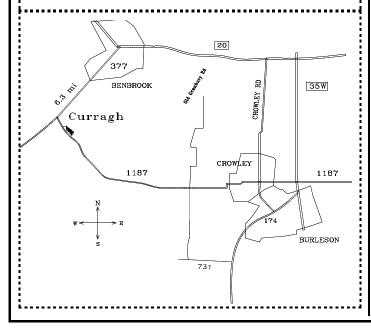

# Curragh Equestrian Center 2024 Show Calendar

- Apr 14.....Schooling Horse Trials
- Sep 8.....Dressage Schooling Show
- Sep 15.....Schooling Horse Trials
- Oct 6.....Dressage Schooling Show
- Oct 13.....Schooling Horse Trials
- Dec 7.....Christmas Party/End of Year Awards